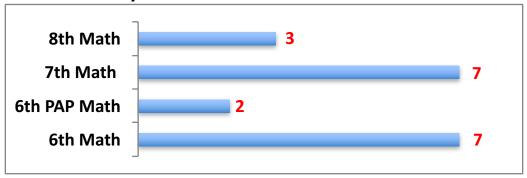

| 96.8% | 96.2% | 96.7% | 96.6% |
| 2014-2015                                                  | 96.8% | 96.9% | 97.2% | 97.0% |
| 2013-2014                                                  | 97.1% | 97.3% | 97.5% | 97.3% |
| 2012-2013                                                  | 96.8% | 96.6% | 96.3% | 96.6% |
| 2011-2012                                                  | 97.0% | 96.6% | 96.3% | 96.6% |
|                                                            |       |       |       |       |
| Total number of tardies for all grades level combined- 228 |       |       |       |       |
|                                                            | _     |       |       |       |

# **English/Reading Failures by Grade Level**



# **Math Failures by Grade Level**



#### 6th Six Weeks Dashboard- 2016-2017

### **Science Failures by Grade Level**



**Social Studies Failures by Grade Level** 



**Elective Failures by Grade Level**