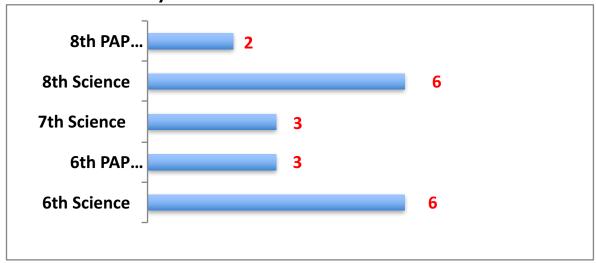

### **Science Failures by Grade Level**

**Social Studies Failures by Grade Level** 

**Elective Failures by Grade Level** 