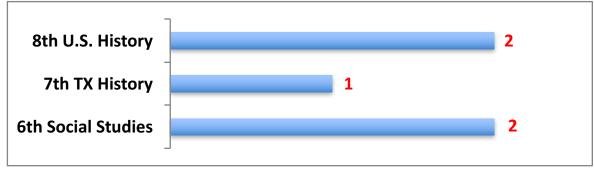

### **Science Failures by Grade Level**

**Social Studies Failures by Grade Level** 

**Elective Failures by Grade Level** 