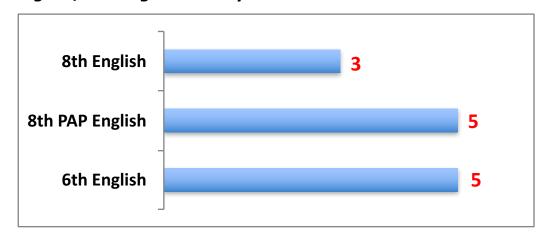

016                                                  | 96.8% | 96.2% | 96.7% | 96.6% |
| 2014-2015                                                  | 96.8% | 96.9% | 97.2% | 97.0% |
| 2013-2014                                                  | 97.1% | 97.3% | 97.5% | 97.3% |
| 2012-2013                                                  | 96.8% | 96.6% | 96.3% | 96.6% |
| 2011-2012                                                  | 97.0% | 96.6% | 96.3% | 96.6% |
|                                                            |       |       |       |       |
| Total number of tardies for all grades level combined- 228 |       |       |       |       |
|                                                            | _     |       |       |       |

# **English/Reading Failures by Grade Level**



# **Math Failures by Grade Level**



#### 6th Six Weeks Dashboard- 2016-2017

### **Science Failures by Grade Level**



**Social Studies Failures by Grade Level** 



**Elective Failures by Grade Level**